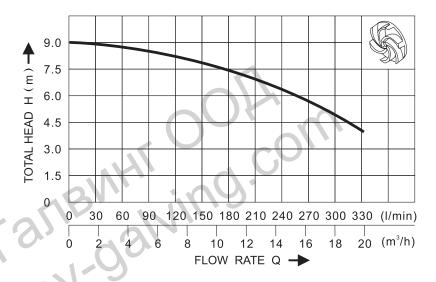

## **SPG 20502 DR**

| MODEL                        | SPG 20502 DR  | SPG 27502 DR  | SPG 31502 CDR |
|------------------------------|---------------|---------------|---------------|
| MOTOR POWER (W)              | 1150          | 1500          | 2200          |
| VOLTAGE (V)                  | 230           | 230           | 230           |
| MAX. DELIVERY HEIGHT (m)     | 9             | 15            | 15            |
| MAX. SUBMERSIBLE DEPTH (m)   | 8             | 9             | 9             |
| MAX. FLOW RATE (I/h)         | 20000         | 27000         | 31000         |
| DISCHARGE PORT (mm/")        | 50/2          | 50/2          | 75/3          |
| LENGHT OF ELECTRIC CABLE (m) | 10            | 10            | 10            |
| LIQIUD PH VALUE              | 4-10          | 4-10          | 4-10          |
| INSULATION CLASS             | F             | F             | F             |
| PROTECTION CLASS             | IPX8          | IPX8          | IPX8          |
| MAX. WATER TEMPERATURE (°C)  | 35            | 40            | 40            |
| WEIGHT (kg)                  | 24            | 18            | 32            |
| ORDER NUMBER                 | 35020521152   | 35027521500   | 35031522200   |
| EAN                          | 3831081045201 | 3831081045218 | 3831081045225 |